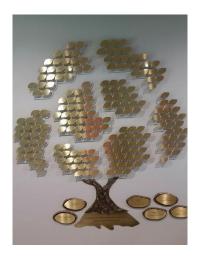

## "TREE OF LIFE" STONE SPONSORSHIP FORM

\$2,500.00 DONATION

Stones surround the bottom of the tree -- 3 Lines of Text Including Header

Choose from ONE of the following three headers then complete the two lines underneath with what you'd like engraved on your stone. \*Each Line Can Be No More than 15 Characters Long Including Punctuation and Space\*